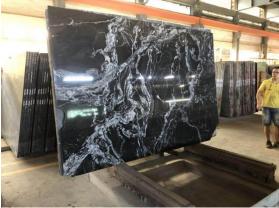

## **Black Fantasy Granite**

## **Popular Finishes:**

Polished Surface
Application: countertops or
Wall Cladding

Antiqued/brushed Surface
Application: countertops, TV
wall cladding and bathroom

Waterjet Surface
Application: wall cladding & flooring