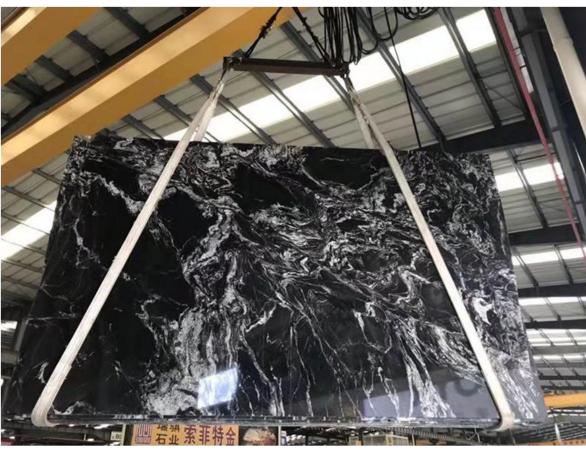

## **Production**

Our well-trained QC team select good blocks and inspect every piece of slabs.

We apply the best quality glue to the stone which has a significant effect in dealing with defects and brings bright degree after polished.

After the glue totally permeates into the stone, the stone will be polished with automatic polishing machine and acquires a shiny, reflective appearance.

We pay close attention to every steps for loading & unloading works to ensure a smooth delivery and safe transportation.