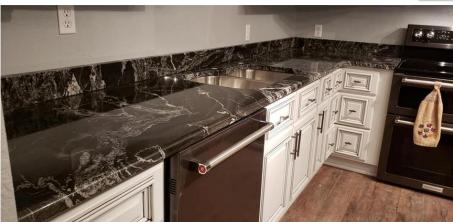

## **Black Fantasy Granite**





## **Popular Finishes:**



Polished Surface
Application: countertops or
Wall Cladding

Antiqued/brushed Surface
Application: countertops, TV
wall cladding and bathroom





Waterjet Surface
Application: wall cladding & flooring

## **Projects Cases:**













## **Production**

Our well-trained QC team select good blocks and inspect every piece of slabs.









We apply the best quality glue to the stone which has a significant effect in dealing with defects and brings bright degree after polished.

After the glue totally permeates into the stone, the stone will be polished with automatic polishing machine and acquires a shiny, reflective appearance.











We pay close attention to every steps for loading & unloading works to ensure a smooth delivery and safe transportation.