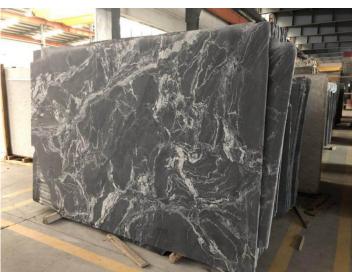

## **Black Fantasy Granite**

## **Popular Finishes:**

Polished Surface
Application: countertops or
Wall Cladding

Antiqued/brushed Surface
Application: countertops, TV
wall cladding and bathroom

Waterjet Surface
Application: wall cladding & flooring