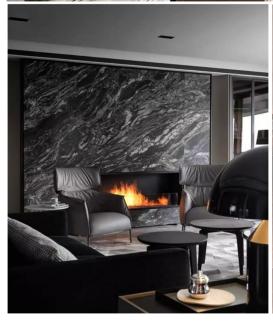

## **Black Fantasy Granite**





## **Popular Finishes:**



Polished Surface
Application: countertops or
Wall Cladding

Antiqued/brushed Surface
Application: countertops, TV
wall cladding and bathroom





Waterjet Surface
Application: wall cladding & flooring

## **Projects Cases:**













## **Production**

Our well-trained QC team select good blocks and inspect every piece of slabs.









We apply the best quality glue to the stone which has a significant effect in dealing with defects and brings bright degree after polished.

After the glue totally permeates into the stone, the stone will be polished with automatic polishing machine and acquires a shiny, reflective appearance.











We pay close attention to every steps for loading & unloading works to ensure a smooth delivery and safe transportation.