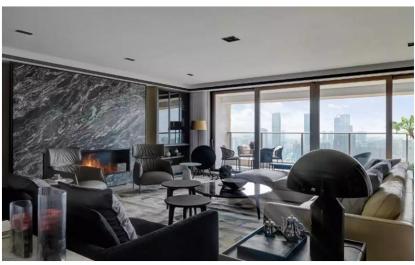

## **Black Fantasy Granite**





## **Popular Finishes:**



Polished Surface
Application: countertops or
Wall Cladding

Antiqued/brushed Surface
Application: countertops, TV
wall cladding and bathroom





Waterjet Surface
Application: wall cladding & flooring

## **Projects Cases:**













## **Production**

Our well-trained QC team select good blocks and inspect every piece of slabs.









We apply the best quality glue to the stone which has a significant effect in dealing with defects and brings bright degree after polished.

After the glue totally permeates into the stone, the stone will be polished with automatic polishing machine and acquires a shiny, reflective appearance.











We pay close attention to every steps for loading & unloading works to ensure a smooth delivery and safe transportation.