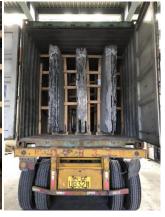

After the glue totally permeates into the stone, the stone will be polished with automatic polishing machine and acquires a shiny, reflective appearance.

We pay close attention to every steps for loading & unloading works to ensure a smooth delivery and safe transportation.