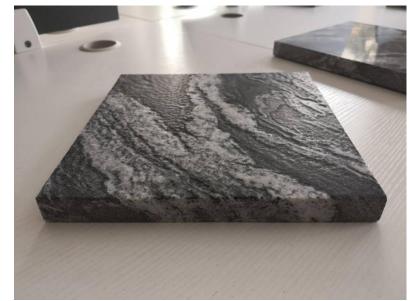

## **Popular Finishes:**

Polished Surface
Application: countertops or
Wall Cladding

Antiqued/brushed Surface
Application: countertops, TV
wall cladding and bathroom

Waterjet Surface
Application: wall cladding & flooring