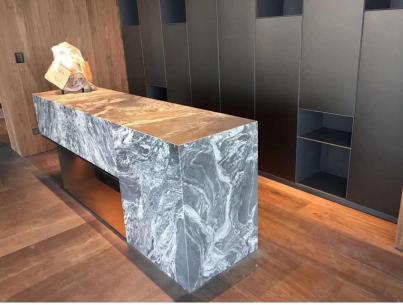

## **Black Fantasy Granite**





## **Popular Finishes:**



Polished Surface
Application: countertops or
Wall Cladding

Antiqued/brushed Surface
Application: countertops, TV
wall cladding and bathroom





Waterjet Surface
Application: wall cladding & flooring

## **Projects Cases:**













## **Production**

Our well-trained QC team select good blocks and inspect every piece of slabs.









We apply the best quality glue to the stone which has a significant effect in dealing with defects and brings bright degree after polished.

After the glue totally permeates into the stone, the stone will be polished with automatic polishing machine and acquires a shiny, reflective appearance.











We pay close attention to every steps for loading & unloading works to ensure a smooth delivery and safe transportation.