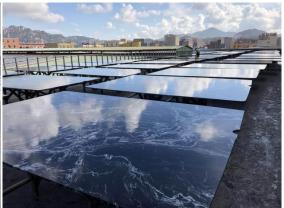

After the glue totally permeates into the stone, the stone will be polished with automatic polishing machine and acquires a shiny, reflective appearance.

We pay close attention to every steps for loading & unloading works to ensure a smooth delivery and safe transportation.