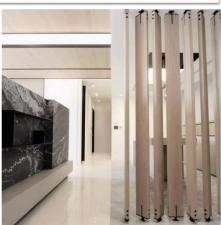

## **Popular Finishes:**

Polished Surface
Application: countertops or
Wall Cladding

Antiqued/brushed Surface
Application: countertops, TV
wall cladding and bathroom

Waterjet Surface
Application: wall cladding & flooring