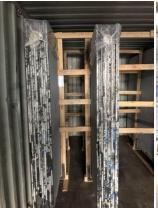

After the glue totally permeates into the stone, the stone will be polished with automatic polishing machine and acquires a shiny, reflective appearance.

We pay close attention to every steps for loading & unloading works to ensure a smooth delivery and safe transportation.