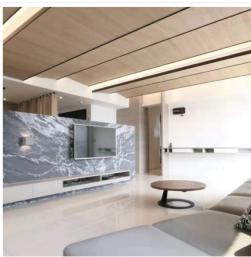

## **Black Fantasy Granite**





## **Popular Finishes:**



Polished Surface
Application: countertops or
Wall Cladding

Antiqued/brushed Surface
Application: countertops, TV
wall cladding and bathroom





Waterjet Surface
Application: wall cladding & flooring

## **Projects Cases:**













## **Production**

Our well-trained QC team select good blocks and inspect every piece of slabs.









We apply the best quality glue to the stone which has a significant effect in dealing with defects and brings bright degree after polished.

After the glue totally permeates into the stone, the stone will be polished with automatic polishing machine and acquires a shiny, reflective appearance.











We pay close attention to every steps for loading & unloading works to ensure a smooth delivery and safe transportation.