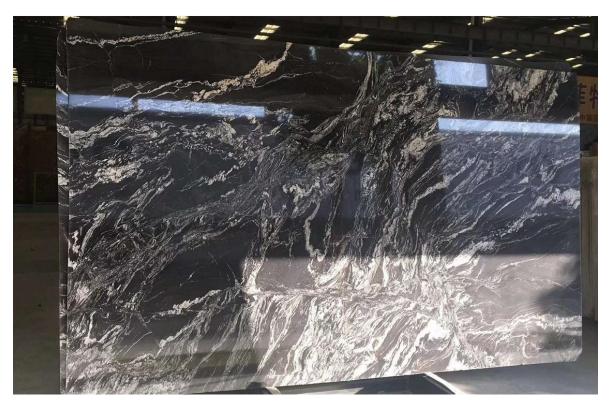

## **Black Fantasy Granite**

## **Popular Finishes:**

Polished Surface
Application: countertops or
Wall Cladding

Antiqued/brushed Surface
Application: countertops, TV
wall cladding and bathroom

Waterjet Surface
Application: wall cladding & flooring