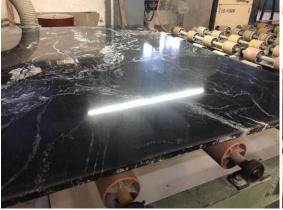

After the glue totally permeates into the stone, the stone will be polished with automatic polishing machine and acquires a shiny, reflective appearance.

We pay close attention to every steps for loading & unloading works to ensure a smooth delivery and safe transportation.