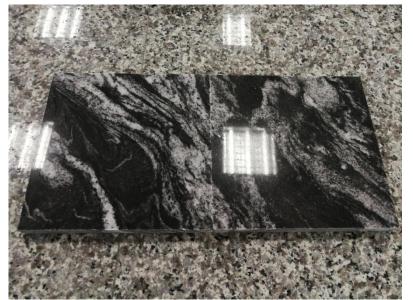

## **Popular Finishes:**

Polished Surface
Application: countertops or
Wall Cladding

Antiqued/brushed Surface
Application: countertops, TV
wall cladding and bathroom

Waterjet Surface
Application: wall cladding & flooring